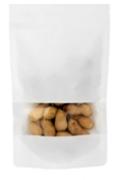

## Paper Doypack White with self closing and Window

**12+6x20cm** REF. 10799-50

**16+8x26cm** REF. 10800-50

**20+10x30cm** REF. 13613-50

**25+12x35cm** REF. 13614-50

#### **ADVANTAGES**

- Easy-open for easy and continuous use.
- Protects foodstuffs such as coffee and tea from moisture and air.
- Transparent window that allows you to see the contents.
- · A more ecological option and an alternative to traditional plastic bags: renewable and reusable, they are a step towards sustainability. They stand out for their wide variety (multiple applications and sizes).