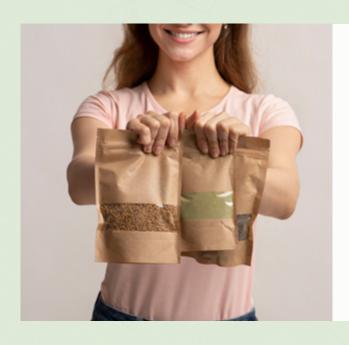

# PAPER DOYPACK

Our DoyPack bags are **resealable paper bags** that not only allow you to make the most of any available space, but also enjoy the convenience of the "easy-open" feature. The closures of our bags can be opened and closed as many times as necessary thanks to their different systems, such as the zip or self-adhesive zip.

In addition, these **DoyPack paper bags** guarantee the customer maximum flexibility and optimum preservation of the food you want to include in them thanks to the grease-proof, moisture and airresistant inner lamination.

# PAPER DOYPACK

These DoyPack paper bags with window are ideal for displaying the contents without having to open the packaging. This is important as 40% of consumers believe it is important to see the food inside before they buy. This is a decisive factor compared to a competitor's completely opaque product.