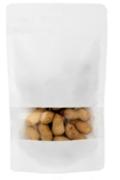

## Paper Doypack White with self closing and Window

**12+6x20cm** REF. 10799-50

**16+8x26cm** REF. 10800-50

**20+10x30cm** REF. 13613-50

**25+12x35cm** REF. 13614-50

#### **ADVANTAGES**

- Easy-open for easy and continuous use.
- Protects foodstuffs such as coffee and tea from moisture and air.
- Transparent window that allows you to see the contents.
- · A more ecological option and an alternative to traditional plastic bags: renewable and reusable, they are a step towards sustainability. They stand out for their wide variety (multiple applications and sizes).