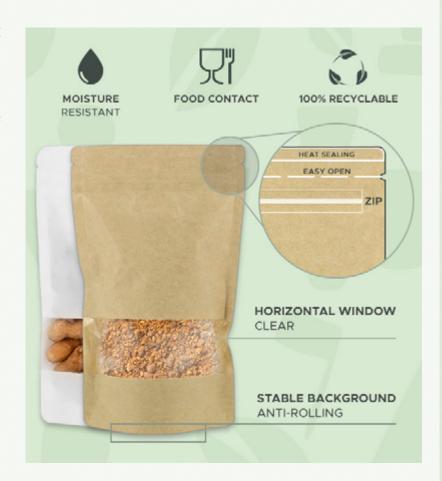

# PAPER DOYPACK

Our DoyPack bags are **resealable paper bags** that not only allow you to make the most of any available space, but also enjoy the convenience of the "easy-open" feature. The closures of our bags can be opened and closed as many times as necessary thanks to their different systems, such as the zip or self-adhesive zip.

In addition, these **DoyPack paper bags** guarantee the customer maximum flexibility and optimum preservation of the food you want to include in them thanks to the grease-proof, moisture and airresistant inner lamination.

#### **ADVANTAGES**

- Easy-open for easy and continuous use.
- Protects foodstuffs such as coffee and tea from moisture and air.
- Transparent window that allows you to see the contents.
- · A more ecological option and an alternative to traditional plastic bags: renewable and reusable, they are a step towards sustainability. They stand out for their wide variety (multiple applications and sizes).