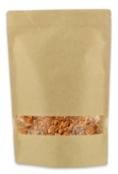

## Paper Doypack Kraft with self closing and Window

**12+6x20cm** REF. 12799-50

**16+8x26cm** REF. 12800-50

**20+10x30cm** REF. 12801-50

**25+12x35cm** REF. 12802-50