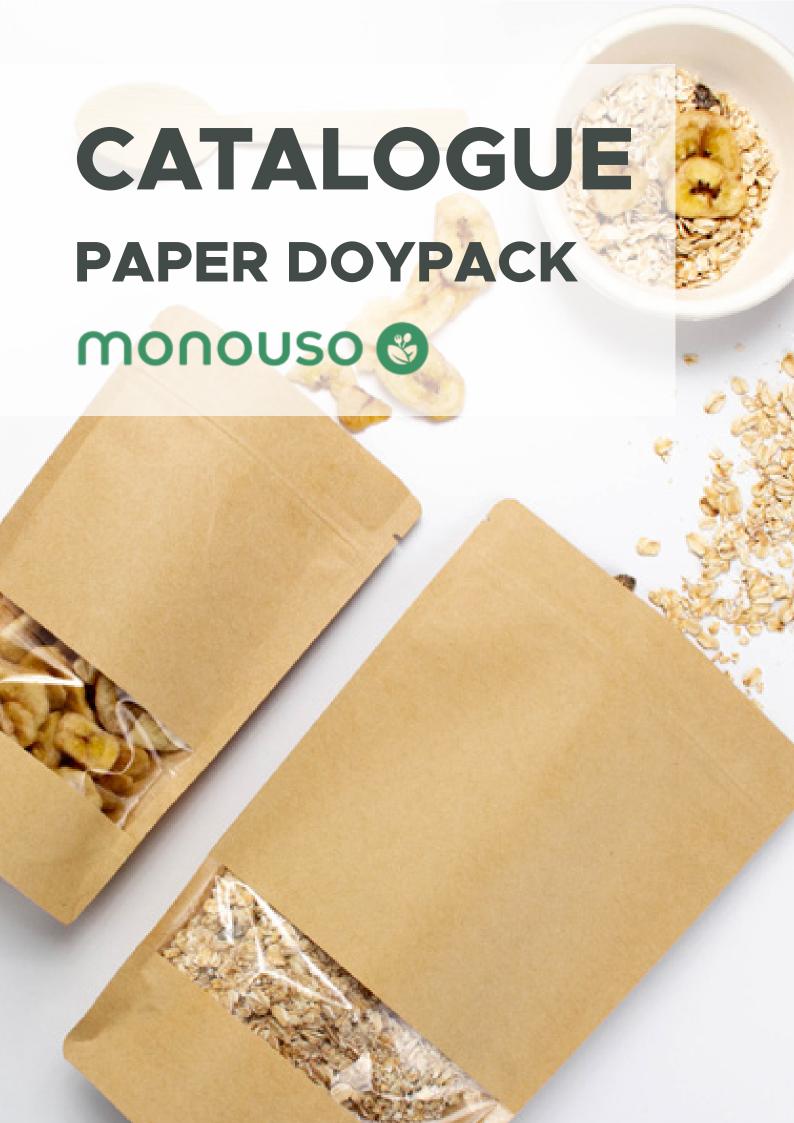

# PAPER DOYPACK

Our DoyPack bags are **resealable paper bags** that not only allow you to make the most of any available space, but also enjoy the convenience of the "easy-open" feature. The closures of our bags can be opened and closed as many times as necessary thanks to their different systems, such as the zip or self-adhesive zip.

In addition, these **DoyPack paper bags** guarantee the customer maximum flexibility and optimum preservation of the food you want to include in them thanks to the grease-proof, moisture and airresistant inner lamination.