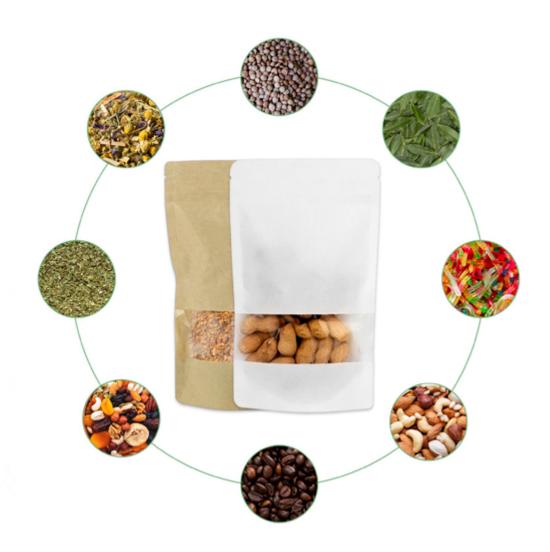

## Paper Doypack White with self closing and Window

**12+6x20cm** REF. 10799-50

**16+8x26cm** REF. 10800-50

**20+10x30cm** REF. 13613-50

**25+12x35cm** REF. 13614-50

## Paper Doypack Kraft with self closing and Window

**12+6x20cm** REF. 12799-50

**16+8x26cm** REF. 12800-50

**20+10x30cm** REF. 12801-50

**25+12x35cm** REF. 12802-50

#### **ADVANTAGES**

- Easy-open for easy and continuous use.
- Protects foodstuffs such as coffee and tea from moisture and air.
- Transparent window that allows you to see the contents.
- · A more ecological option and an alternative to traditional plastic bags: renewable and reusable, they are a step towards sustainability. They stand out for their wide variety (multiple applications and sizes).