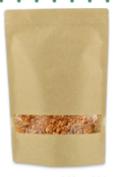

## Paper Doypack Kraft with self closing and Window

**12+6x20cm** REF. 12799-50

**16+8x26cm** REF. 12800-50

**20+10x30cm** REF. 12801-50

**25+12x35cm** REF. 12802-50

#### **ADVANTAGES**

- Easy-open for easy and continuous use.
- Protects foodstuffs such as coffee and tea from moisture and air.
- Transparent window that allows you to see the contents.
- · A more ecological option and an alternative to traditional plastic bags: renewable and reusable, they are a step towards sustainability. They stand out for their wide variety (multiple applications and sizes).