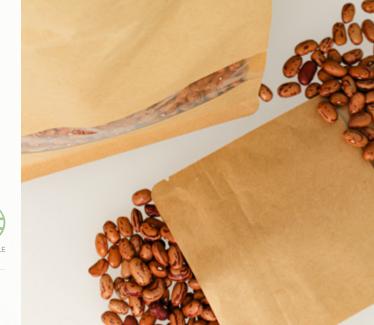

# PAPER DOYPACK

Our DoyPack bags are **resealable paper bags** that not only allow you to make the most of any available space, but also enjoy the convenience of the "easy-open" feature. The closures of our bags can be opened and closed as many times as necessary thanks to their different systems, such as the zip or self-adhesive zip.

In addition, these **DoyPack paper bags** guarantee the customer maximum flexibility and optimum preservation of the food you want to include in them thanks to the grease-proof, moisture and airresistant inner lamination.

# PAPER DOYPACK

These DoyPack paper bags with window are ideal for displaying the contents without having to open the packaging. This is important as 40% of consumers believe it is important to see the food inside before they buy. This is a decisive factor compared to a competitor's completely opaque product.