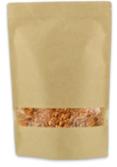

## Paper Doypack Kraft with self closing and Window

**12+6x20cm** REF. 12799-50

**16+8x26cm** REF. 12800-50

**20+10x30cm** REF. 12801-50

**25+12x35cm** REF. 12802-50