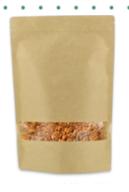

## Paper Doypack Kraft with self closing and Window

**12+6x20cm** REF. 12799-50

**16+8x26cm** REF. 12800-50

**20+10x30cm** REF. 12801-50

**25+12x35cm** REF. 12802-50

## Paper StandUp Kraft with self closing and Window

www.monouso-direct.com

Pol. Industrial Fuente del Jarro C/ Ciutat deCartagena 29 Paterna, Valencia Spain

+34 910 052 628 / +34 931 158 455 info@monouso-direct.com