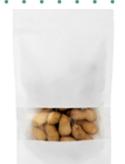

## Paper Doypack White with self closing and Window

**12+6x20cm** REF. 10799-50

**16+8x26cm** REF. 10800-50

**20+10x30cm** REF. 13613-50

**25+12x35cm** REF. 13614-50

# PAPER DOYPACK

These DoyPack paper bags with window are ideal for displaying the contents without having to open the packaging. This is important as 40% of consumers believe it is important to see the food inside before they buy. This is a decisive factor compared to a competitor's completely opaque product.