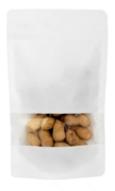

## Paper Doypack White with self closing and Window

**12+6x20cm** REF. 10799-50

**16+8x26cm** REF. 10800-50

**20+10x30cm** REF. 13613-50

**25+12x35cm** REF. 13614-50

#### **ADVANTAGES**

- Easy-open for easy and continuous use.
- Protects foodstuffs such as coffee and tea from moisture and air.
- Transparent window that allows you to see the contents.
- · A more ecological option and an alternative to traditional plastic bags: renewable and reusable, they are a step towards sustainability. They stand out for their wide variety (multiple applications and sizes).